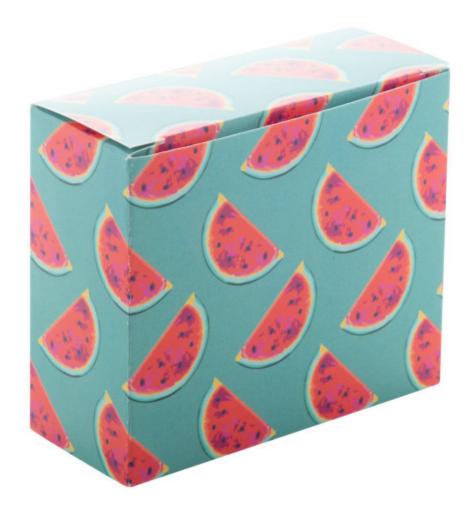

# **CREABOX PB-065 CUSTOM BOX**

### **Basic informations**

Material 1: Paper

Material 1 weight: 300 g/m2

Size: 36×90×75 mm

Box type: Reverse tuck end box

Color: White

## Specification

Custom made, full colour printed paperboard box. MOQ: 50 pcs. If the custom box is purchased without the matching product, it will be delivered flat-packed (requiring assembly). Available for the following item(s): AP721358, AP721374, AP781176, AP722045-01.